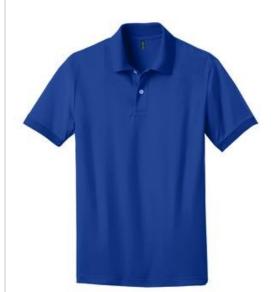

# DISCONTINUED District Made $^{\mathbb{R}}$ Mens Stretch Pique Polo. DM325

With its fashion fit, it isn't a stretch to see how good-looking this moisture-w icking polo is.

- 5.5-ounce, 55/40/5 cotton/poly/spandex, 40 singles
- Flat knit collar and cuffs
- 2-button placket
- Side vents