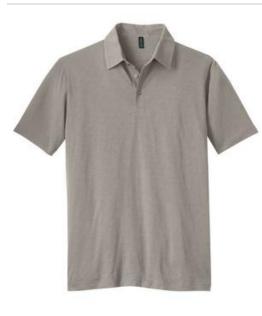

## Mens Slub Polo. DM350

Go from the workday to play in this soft essential.

- 3.8-ounce, 100% ring spun cotton slub, 40 singles
- Self-fabric collar
- 3-button placket
- Side vents

Slub fabric infuses each garment with unique character. Please allow for slight color variations.