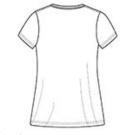

# DISCONTINUED District $^{\mbox{\scriptsize $\mathbb{R}$}}$ Women's Super Slub $^{\mbox{\scriptsize $\mathbb{R}$}}$ V-Neck Tee. DM3501

Slub's distinctive appearance gives this v-neck a unique twist.

- 4.3-ounce, 100% combed ring spun cotton, 34 singles
- 1x1 rib knit neck
- Shoulder to shoulder taping
- Tear-aw ay label

## **CARE INSTRUCTIONS**

Machine wash cold. Tumble dry low remove promptly. Non-chlorine bleach only. Do not dry clean. Low iron if needed.

front

back