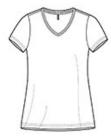

# DISCONTINUED District $^{\mbox{\scriptsize $\mathbb{R}$}}$ Women's Super Slub $^{\mbox{\scriptsize $\mathbb{R}$}}$ V-Neck Tee. DM3501

Slub's distinctive appearance gives this v-neck a unique twist.

- 4.3-ounce, 100% combed ring spun cotton, 34 singles
- 1x1 rib knit neck
- Shoulder to shoulder taping
- Tear-aw ay label

## **CARE INSTRUCTIONS**

Machine wash cold. Tumble dry low remove promptly. Non-chlorine bleach only. Do not dry clean. Low iron if needed.

front

back