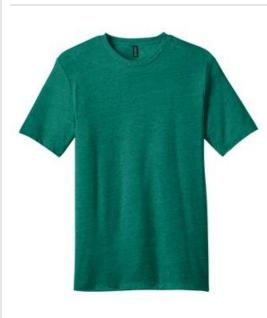

## Mens Textured Crew Tee. DM370

A soft, just-right textured tee for wearing with jeans or khakis.

• 4.4-ounce, 50/25/25 poly/ring spun cotton/rayon, 24 singles

Tri-Blend fabric infuses each garment with unique character. Please allow for slight color variations. Due to the heat sensitivity of tri-blend fabrics, special care must be taken throughout the printing process. Consult your decorator or ink supplier for best printing practices.