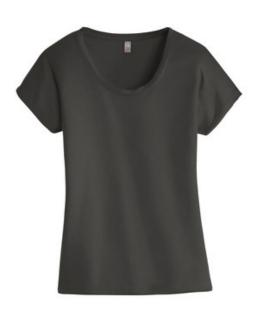

# DISCONTINUED District <sup>®</sup> Women's Drapey Dolman Tee. DM412

### A relaxed and flow y tee that delivers style.

- 3.9-ounce, 70/30 poly/rayon, 40 singles
- tear-aw ay label
- Relaxed fit
- Back nect tape
- Curved dropped back hem

Please note: This product is transitioning from woven labels to tear-aw ay labels. Your order may contain a combination of both labels.