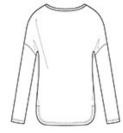

# **DISCONTINUED District** <sup>®</sup> Women's Drapey Long Sleeve Tee. DM413

Soft and flow y, this tee complements any look.

- 3.9-ounce, 70/30 poly/rayon, 40 singles
- Tear-aw ay label
- Relaxed fit
- Back neck tape
- Drop shoulder
- Curved hem with elongated side vents
- Slightly dropped back hem