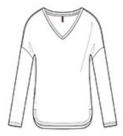

# **DISCONTINUED District** <sup>®</sup> Women's Drapey Long Sleeve Tee. DM413

Soft and flow y, this tee complements any look.

- 3.9-ounce, 70/30 poly/rayon, 40 singles
- Tear-aw ay label
- Relaxed fit
- Back neck tape
- Drop shoulder
- Curved hem with elongated side vents
- Slightly dropped back hem