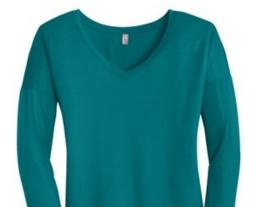

# **DISCONTINUED District** <sup>®</sup> Women's Drapey Long Sleeve Tee. DM413

Soft and flow y, this tee complements any look.

- 3.9-ounce, 70/30 poly/rayon, 40 singles
- Tear-aw ay label
- Relaxed fit
- Back neck tape
- Drop shoulder
- Curved hem with elongated side vents
- Slightly dropped back hem