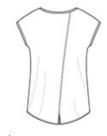

# **DISCONTINUED District** <sup>®</sup> Women's Drapey Cross-Back Tee. DM416

This flow y tee is absolutely attention-getting.

- 3.9-ounce, 70/30 poly/rayon, 40 singles
- Tear-aw ay label
- Relaxed fit
- Binding at neck and armholes
- Dolman sleeves
- Open, crossover back

## **CARE INSTRUCTIONS**

Wash cold. Do not use softener. Tumble dry low. Warm iron if needed

front

back