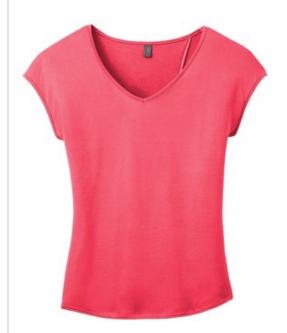

# **DISCONTINUED District** <sup>®</sup> Women's Drapey Cross-Back Tee. DM416

This flow y tee is absolutely attention-getting.

- 3.9-ounce, 70/30 poly/rayon, 40 singles
- Tear-aw ay label
- Relaxed fit
- Binding at neck and armholes
- Dolman sleeves
- Open, crossover back