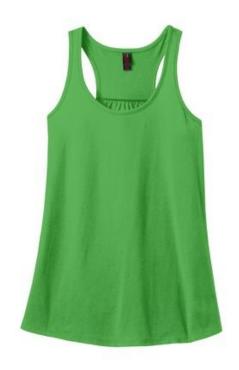

# DISCONTINUED District Made<sup>®</sup> Ladies 60/40 Gathered Racerback Tank. DM420

Perfect on its own or ready-to-layer, this tank gathers in the back for an updated look.

• 3.5-ounce, 60/40 ring spun combed cotton/poly, 40 singles