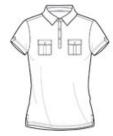

# DISCONTINUED District Made<sup>®</sup> Ladies Double Pocket Polo. DM433

Double chest pockets liven up this wardrobe essential.

- 5.3-ounce, 60/40 ring spun combed cotton/poly, 24 singles
- Self-fabric collar
- 3-button placket with metal buttons
- Tab detail at sleeve hems
- Side vents