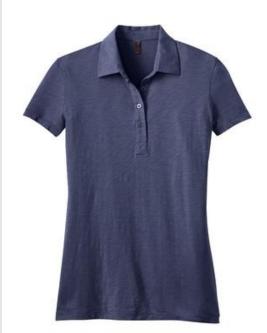

## Ladies Slub Polo. DM450

This soft slub polo is perfect for 9 to 5 and beyond.

- 3.8-ounce, 100% ring spun cotton slub, 40 singles
- Self-fabric collar
- 4-button placket
- Side vents

Slub fabric infuses each garment with unique character. Please allow for slight color variations.