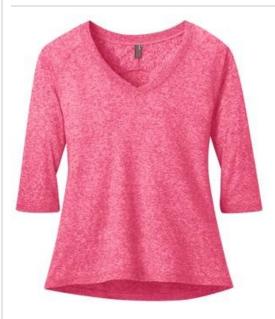

# Ladies Microburn<sup>®</sup> V-Neck Raglan Tee. DM462

Oh-so-soft, this flow y tee has a curved back seam for extra interest.

- 2.5-ounce, 75/25 poly/ring spun cotton, 40 singles
- Relaxed fit with hi/lo hem

Non-chlorine bleach.

Microburn fabric infuses each garment with unique character. Please allow for slight color variations. CARE INSTRUCTIONS Machine w ash cold. Tumble dry low. Cool iron if necessary.