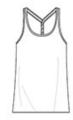

# **DISCONTINUED District** <sup>®</sup> Women's Astro Twist Back Tank. DM466A

An out-of-this-w orld combination of colored yarns.

- 4-ounce, 60/40 combed ring spun cotton/poly, 36 singles
- Binding at neck and armholes
- Tw ist back detail
- Serge stitch
- Raw edge hem

Please note: This product is transitioning from woven labels to tear-aw ay labels. Your order may contain a combination of both labels.

Cosmic fabric infuses each garment with unique character.

Please allow for slight color variations.

front

back