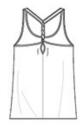

# **DISCONTINUED District** <sup>®</sup> Women's Astro Twist Back Tank. DM466A

An out-of-this-w orld combination of colored yarns.

- 4-ounce, 60/40 combed ring spun cotton/poly, 36 singles
- Binding at neck and armholes
- Tw ist back detail
- Serge stitch
- Raw edge hem

Please note: This product is transitioning from woven labels to tear-aw ay labels. Your order may contain a combination of both labels.

Cosmic fabric infuses each garment with unique character.

Please allow for slight color variations.

front

back