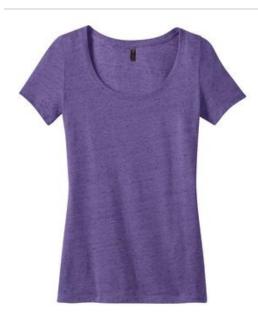

# Ladies Textured Scoop Tee. DM471

Fashionable texture and a scoop neck give this tee a carefree vibe.

• 4.4-ounce, 50/25/25 poly/ring spun cotton/rayon, 24 singles

The textured fabric infuses each garment with unique character. Please allow for slight color variations.