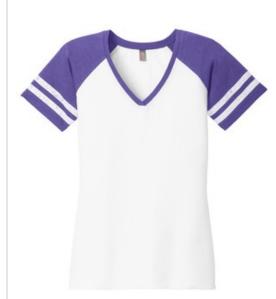

# District ® Women's Game V-Neck Tee. DM476

Feel like a winner in this comfortable tee.

- 4.5-ounce, 60/40 combed ring spun cotton/poly, 32 singles
- Tear-aw ay label
- Crossover V-neck
- Back neck tape
- Distressed printed stripes at sleeve