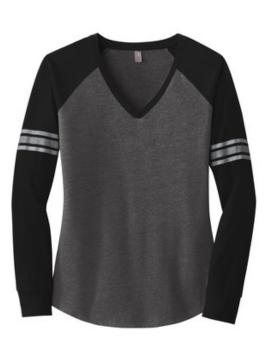

# DISCONTINUED District <sup>®</sup> Women's Game Long Sleeve V-Neck Tee. DM477

Winning style that is soft and comfortable.

- 4.5-ounce, 60/40 combed ring spun cotton/poly, 32 singles
- Tear-aw ay label
- Crossover V-neck
- Back neck tape
- Metallic silver printed mesh and stripes at sleeve
- Black printed mesh and stripes at sleeve (Heathered True
- Royal, Heathered Dark Fuchsia)
- 1x1 rib knit cuffs
- Curved hem