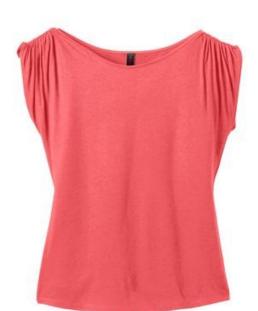

# DISCONTINUED District Made<sup>®</sup> Ladies Modal Blend Gathered Shoulder Tee. DM483

A gathered shoulder detail gives this soft tee standout style.

• 3.5-ounce, 60/40 ring spun combed cotton/modal, 40 singles