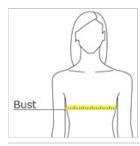

## HOW TO MEASURE

## BUST

Measure under the arm and around the fullest part of the bust with arms  $\mbox{dow}\, n$ , keeping tape horizontal.