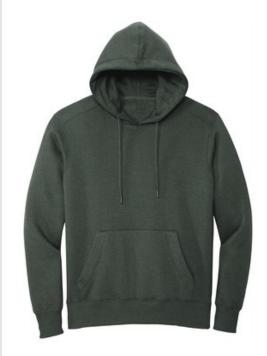

# District <sup>®</sup> Perfect Weight <sup>®</sup> Fleece Hoodie DT1101

Perfect fleece in our premium 9-ounce w eight.

- 9-ounce, 80/20 combed ring spun cotton/poly fleece; 100% combed ring spun cotton face (Solids, Heathered Steel)
- 8.26-ounce, 65/35 combed ring spun cotton/poly fleece (All other heathered colors)
- 100% combed ring spun cotton face
- Jersey-lined hood
- Dyed-to-match draw cords with metal tips
- Tw ill back neck tape
- 2x1 rib knit cuffs and hem
- Tear-aw ay label