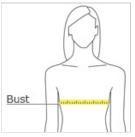

### HOW TO MEASURE

#### BUST

Measure under the arm and around the fullest part of the bust with arms down, keeping tape horizontal.