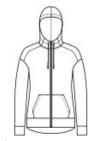

# District <sup>®</sup> Women's Perfect Weight <sup>®</sup> Fleece Drop Shoulder Full-Zip Hoodie DT1104

Perfect fleece in our premium 9-ounce w eight.

- 9-ounce, 65/35 combed ring spun cotton/poly fleece (All other heathered colors)
- 100% combed ring spun cotton face
- Jersey-lined hood
- Zip-through hood
- Drop shoulder
- Tw ill back neck tape
- Dyed-to-match draw cords with metal tips
- Rib knit cuffs
- Self-fabric high-low hem
- Tear-aw ay label

Machine w ash cold w ith like colors. Do not bleach. Tumble dry low. Cool iron if necessary.

front

back