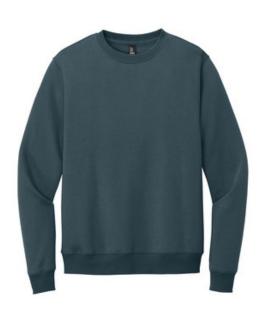

# District<sup>®</sup> Perfect Weight<sup>®</sup> Fleece Crew DT1106

A new addition to the Perfect Weight Fleece collection, this indemand style is elevated with a lofty blend, brushed softness, slightly oversized shoulders and flattering side seamed fit. At the heart of this crew is a unique 3-end fleece fabrication that redefines loftiness and comfort. All colors pair seamlessly with Perfect Weight Tees.

- 8.26-ounce, 80/20 combed ring spun cotton/polyester, 3end fleece
- 65/35 combed ring spun cotton/polyester, 3-end fleece (Heathered Charcoal)
- 100% combed ring spun cotton face
- Slightly oversized shoulder
- Twill back neck tape
- 2x1 rib knit trim
- Side seamed .
- Tear-aw ay label