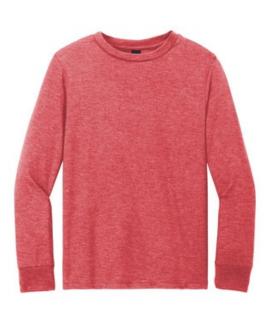

# District<sup>®</sup> Youth Perfect Tri<sup>®</sup> Long Sleeve Tee DT132Y

The youth long sleeve version of our perfect tri crew.

- 4.5-ounce, 50/25/25 poly/combed ring spun cotton/rayon,
- 32 singles
- 1x1 rib knit neck and cuffs
- Shoulder to shoulder taping
- Tear-aw ay label