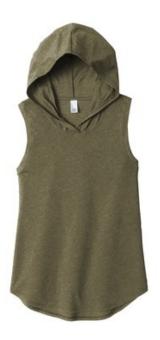

# District <sup>®</sup> Women's Perfect Tri <sup>®</sup> Sleeveless Hoodie DT1375

A lightweight must-have with just a bit of attitude.

- 4.5-ounce, 50/25/25 poly/combed ring spun cotton/rayon,
  32 singles
- Tear-aw ay label
- 2x1 rib knit armholes
- Back neck tape