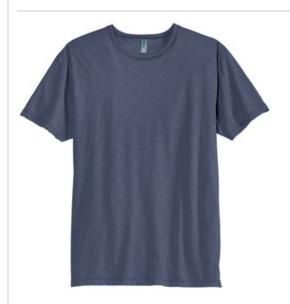

## Young Mens Slub Crew Neck Tee. DT140

Our distinctive slub yarn has a unique look and adds subtle texture.

• 3.8-ounce, 100% ring spun cotton slub (preshrunk), 40 singles

Slub fabric infuses each garment with unique character.