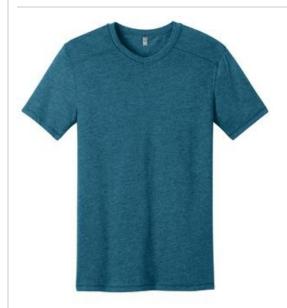

# Young Mens Gravel 50/50 Notch Crew Tee. DT1400

An exceptionally soft tee that's ready for the road of life.

- 3.8-ounce, 50/50 ring spun combed cotton/poly, 30 singles
- Shoulder and back seam details

Gravel fabric infuses each garment with unique character.

Please allow for slight color variations.