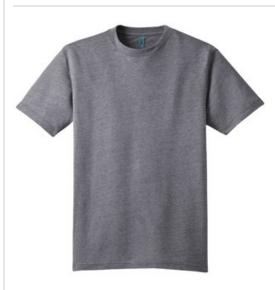

## Young Mens Tri-Blend Crewneck Tee. DT142

Get triple the softness in this vintage-looking crew neck.

• 4.4-ounce, 50/38/12 poly/ring spun cotton/rayon, 30 singles

Tri-Blend fabric infuses each garment with unique character. Please allow for slight color variations. Due to the heat sensitivity of tri-blend fabrics, special care must be taken throughout the printing process. Consult your decorator or ink supplier for best printing practices.