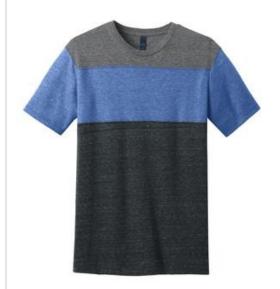

# DISCONTINUED District® Young Mens Tri-Blend Pieced Crewneck Tee. DT143

In this tee, the pieces fit together perfectly for a heathered, colorblocked look.

- 4.4-ounce, 50/38/12 poly/ring spun cotton/rayon, 30 singles
- Piecing on front and back

\*The Tri-Blend fabric infuses each garment with unique character. Please allow for slight color variations.