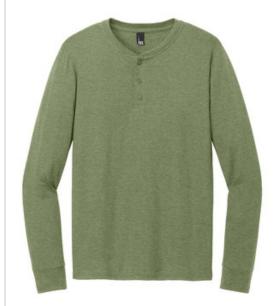

# District<sup>®</sup> Perfect Tri<sup>®</sup> Long Sleeve Henley DT145

Three yarns form a perfect easygoing look in this henley version of our popular long sleeve tee.

- 4.5-ounce, 50/25/25 poly/combed ring spun cotton/rayon,
  32 singles
- 1x1 rib knit neck and cuffs
- 3-button placket
- Center front taping
- Tear-aw ay label