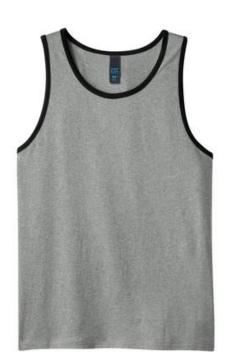

# **Young Mens Cotton Ringer Tank DT1500**

This ringer runs rings around standard tanks.

• 3.8-ounce, 100% ring spun combed cotton, 40 singles