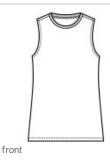

# District<sup>®</sup> Women's Perfect Tri<sup>®</sup> Muscle Tank DT153

A relaxed body and low-cut armholes give this tank a modern twist on a throw back silhouette.

- 4.5-ounce (153 GSM)
- 50/25/25 polyester/combed ring spun cotton/rayon, 32
- singles
- 1x1 rib knit neck
- Double-needle stitching at armholes
- Side seamed
- Tear-aw ay label