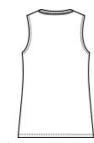

# District<sup>®</sup> Women's Perfect Tri<sup>®</sup> Muscle Tank DT153

A relaxed body and low-cut armholes give this tank a modern twist on a throw back silhouette.

- 4.5-ounce (153 GSM)
- 50/25/25 polyester/combed ring spun cotton/rayon, 32
- singles
- 1x1 rib knit neck
- Double-needle stitching at armholes
- Side seamed
- Tear-aw ay label