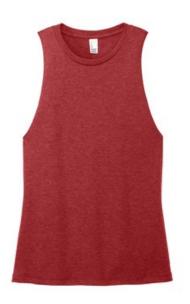

# District<sup>®</sup> Women's Perfect Tri<sup>®</sup> Muscle Tank DT153

A relaxed body and low-cut armholes give this tank a modern twist on a throw back silhouette.

- 4.5-ounce (153 GSM)
- 50/25/25 polyester/combed ring spun cotton/rayon, 32
- singles
- 1x1 rib knit neck
- Double-needle stitching at armholes
- Side seamed
- Tear-aw ay label