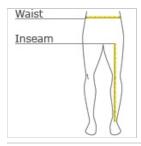

## HOW TO MEASURE

WAIST

Measure around the smallest part of the natural  $\mbox{\sc w}$  aist.

#### INSEAM

Measure a similar style pant that fits well and is the desired length. Measure from the crotch seam to the hem.