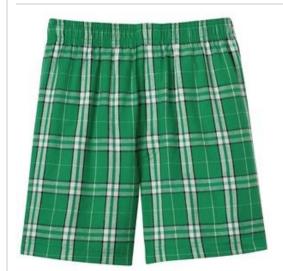

# Young Mens Flannel Plaid Boxer. DT1801

A simple, soft boxer built for hangin' around.

- 4.3-ounce, 100% ring spun combed cotton
- Eastic w aistband
- Faux fly
- 5-inch inseam