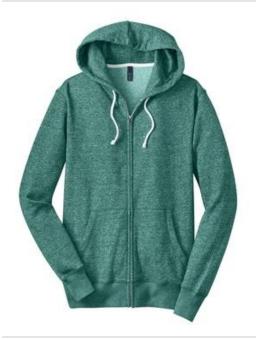

## Young Mens Marled Fleece Full-Zip Hoodie DT192

Two-toned marled yarn gives this hip hoodie a colorful twist.

- 8.3-ounce, 60/40 cotton/poly fleece
- White draw cord and inside trim
- Black draw cord and inside trim on Marled Black
- Metal zipper