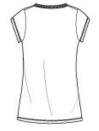

# **Juniors Extreme Heather Cap Sleeve Crew Tee** DT2000



Our extreme take on a wear-anywhere style.

- 4-ounce, 60/40 cotton/poly
- 32 singles

Extreme Heather fabric infuses each garment with unique character. Please allow for slight color variations.



front



back

#### **HOW TO MEASURE**



#### BUST

With arms down at sides, measure around the upper body, under arms and around the fullest part of the bust.

### **SIZE CHART**

|      | XS    | S     | М     | L     | XL    | XXL   | 3XL   | 4XL   |
|------|-------|-------|-------|-------|-------|-------|-------|-------|
| Size | 0/1   | 3/5   | 7/9   | 11/13 | 15/17 | 19/21 | 21/23 | 23/25 |
| Bust | 30-31 | 32-33 | 34-35 | 36-37 | 38-40 | 41-43 | 44-46 | 47-49 |

## **COLOR INFORMATION**

















PMS HEATHERED PMS HEATHERED