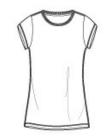

# **Juniors Extreme Heather Cap Sleeve Crew Tee** DT2000



Our extreme take on a wear-anywhere style.

- 4-ounce, 60/40 cotton/poly
- 32 singles

Extreme Heather fabric infuses each garment with unique character. Please allow for slight color variations.



front



back

#### **HOW TO MEASURE**



#### BUST

With arms down at sides, measure around the upper body, under arms and around the fullest part of the bust.

### **SIZE CHART**

|      | XS    | S     | М     | L     | XL    | XXL   | 3XL   | 4XL   |
|------|-------|-------|-------|-------|-------|-------|-------|-------|
| Size | 0/1   | 3/5   | 7/9   | 11/13 | 15/17 | 19/21 | 21/23 | 23/25 |
| Bust | 30-31 | 32-33 | 34-35 | 36-37 | 38-40 | 41-43 | 44-46 | 47-49 |

## **COLOR INFORMATION**

















PMS HEATHERED PMS HEATHERED