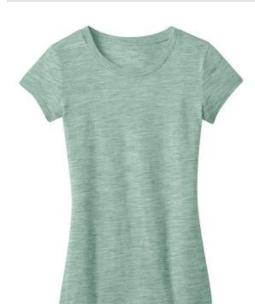

# **Juniors Extreme Heather Cap Sleeve Crew Tee** DT2000

Our extreme take on a wear-anywhere style.

- 4-ounce, 60/40 cotton/poly
- 32 singles

Extreme Heather fabric infuses each garment with unique character. Please allow for slight color variations.

front

back