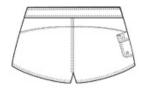

# DISCONTINUED District<sup>®</sup> Juniors Boardshort. DT2020

This warm-weather must-have pairs easily with a bikini, tee or tank.

- 4.1-ounce, 100% polyester
- Spandex fly and dyed-to-match lace closure
- 3-inch inseam
- Right patch pocket