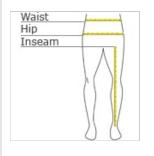

#### HOW TO MEASURE

#### mou

WAIST Measure around the smallest part of the natural w aist.

### INSEAM

Measure a similar style pant that fits well and is the desired length. Measure from the crotch seam to the hem.

# HIPS With

With feet together, measure around the fullest part of hips, keep tape horizontal.