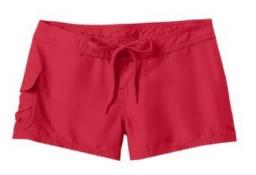

# DISCONTINUED District<sup>®</sup> Juniors Boardshort. DT2020

This warm-weather must-have pairs easily with a bikini, tee or tank.

- 4.1-ounce, 100% polyester
- Spandex fly and dyed-to-match lace closure
- 3-inch inseam
- Right patch pocket