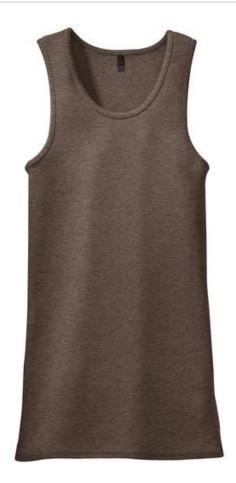

# Juniors 2x1 Rib Tank. DT210

This classic tank has a lived-in fit for endless styling possibilities.

• 5.9-ounce, 100% ring spun combed cotton, 28 singles