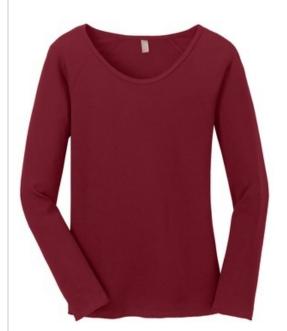

# CLOSEOUT District $^{\circledR}$ Juniors Long Sleeve Thermal. DT218

Spice up your casual look with this warm thermal shirt.

- 5-ounce, 60/40 ring spun combed cotton/poly mini w affle blend, 40 singles
- Raglan sleeves
- Coverstitched raw edge hems

## COLOR INFORMATION