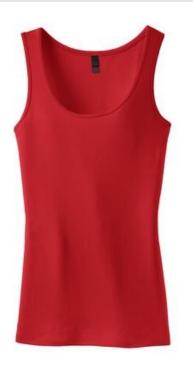

## Juniors 1x1 Rib Tank. DT235

### This essential adds color and comfort to any look.

• 6.2-ounce, 100% ring spun combed cotton, 30 singles

front

back