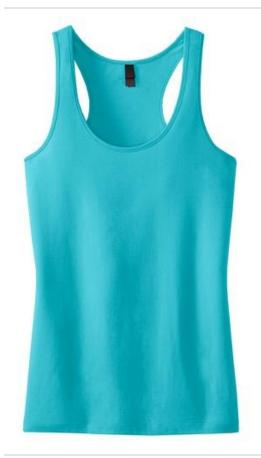

# Juniors 60/40 Racerback Tank. DT237

Our semi-fitted tank is 100% comfy--and 100% layerable.

- 3.5-ounce, 60/40 ring spun combed cotton/poly, 40 singles
- 50/50 soft spun cotton/poly (Neon)

Due to the nature of 50/50 cotton/polyester neon fabrics, special care must be taken throughout the printing process. **CARE INSTRUCTIONS** 

Machine wash cold with like colors. Do not bleach. Tumble dry low. Cool iron. Do not use fabric softener. Do not dry clean.

front

back