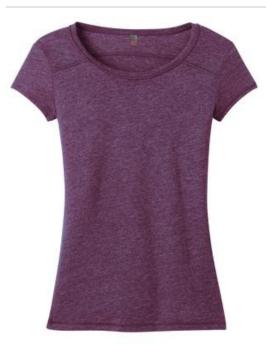

# Juniors Gravel 50/50 Crew Tee. DT2400

The two-toned gravel look makes this tee a favorite.

- 3.8-ounce, 50/50 ring spun combed cotton/poly, 30 singles
- Shoulder and back seam details

Gravel fabric infuses each garment with unique character. Please allow for slight color variations. CARE INSTRUCTIONS Machine w ash cold. Tumble dry low. Cool iron if necessary. Non-chlorine bleach.

front