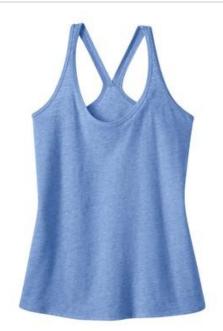

# **Juniors Tri-Blend T-Back Tank DT250**

Tri-blend softness. T-back style. Terrific.

• 4.4-ounce, 50/38/12 poly/ring spun cotton/rayon, 30 singles

Tri-Blend fabric infuses each garment with unique character. Please allow for slight color variations. Due to the heat sensitivity of tri-blend fabrics, special care must be taken throughout the printing process. Consult your decorator or ink supplier for best printing practices.

front

back