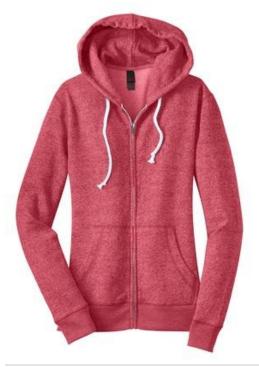

# DIST RICT.

Juniors Marled Fleece Full-Zip Hoodie DT292

The two-toned appearance of marled yarn gives this hoodie a unique look.

- 8.3-ounce, 60/40 cotton/poly fleece
- White draw cord and inside trim
- Black draw cord and inside trim on Marled Black
- Metal zipper