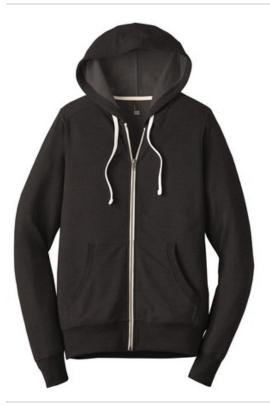

## District <sup>®</sup> Perfect Tri <sup>®</sup> French Terry Full-Zip Hoodie. DT356

A hoodie that is perfect for layering all year round.

- 8.25-ounce, 61/31/8 ring spun cotton/poly/rayon French
- terry
- Tear-aw ay label
- Unlined hood
- Natural draw cords, back neck tape and zipper tape
- YKK Metaluxe zipper
- Front pockets
- 1x1 rib knit hem and cuffs