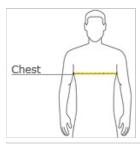

#### HOW TO MEASURE

### CHEST WIDTH

Measure under the arm and around the fullest part of the chest with arms  ${\sf dow}\,{\sf n},$  keeping tape horizontal.