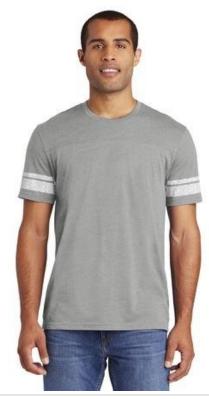

# District ® Game Tee. DT376

This tee has a retro, game-day inspired look.

- 4.5-ounce, 60/40 combed ring spun cotton/poly, 32 singles
- 1x1 rib knit neck
- Tear-aw ay label
- Distressed printed stripes at sleeve
- Front and back yoke
- Shoulder to shoulder taping