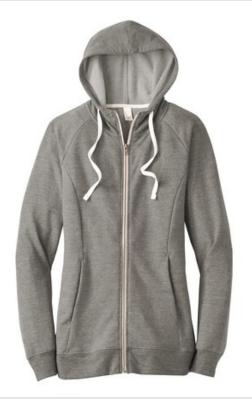

# District <sup>®</sup> Women's Perfect Tri <sup>®</sup> French Terry Full-Zip Hoodie. DT456

With perfect tri blend softness, this hoodie is versatile and comfortable.

- 8.3-ounce, 61/31/8 ring spun cotton/poly/rayon French terry
- Tear-aw ay label
- Unlined hood
- Natural draw cords, back neck tape and zipper tape
- YKK Metaluxe zipper
- Front pockets
- Front and back seaming
- Bongated length
- 1x1 rib knit hem and cuffs