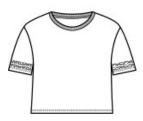

# District <sup>®</sup> Women's Scorecard Crop Tee DT488

Score a relaxed, throw back look in this crop tee.

- 4.5-ounce, 60/40 combed ring spun cotton/poly, 32 singles
- 1x1 rib knit neck
- Tear-aw ay label
- Drop shoulder
- Distressed printed stripes on sleeves
- Shoulder to shoulder taping
- Modest crop

## CAREINSTRUCTIONS

Machine w ash cold w ith like colors. Non-chlorine bleach w hen needed. Tumble dry low. Cool iron if necessary.

front

back