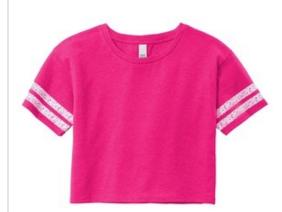

# District <sup>®</sup> Women's Scorecard Crop Tee DT488

Score a relaxed, throw back look in this crop tee.

- 4.5-ounce, 60/40 combed ring spun cotton/poly, 32 singles
- 1x1 rib knit neck
- Tear-aw ay label
- Drop shoulder
- Distressed printed stripes on sleeves
- Shoulder to shoulder taping
- Modest crop