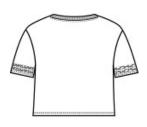

# District <sup>®</sup> Women's Scorecard Crop Tee DT488

Score a relaxed, throw back look in this crop tee.

- 4.5-ounce, 60/40 combed ring spun cotton/poly, 32 singles
- 1x1 rib knit neck
- Tear-aw ay label
- Drop shoulder
- Distressed printed stripes on sleeves
- Shoulder to shoulder taping
- Modest crop

## CAREINSTRUCTIONS

Machine w ash cold w ith like colors. Non-chlorine bleach w hen needed. Tumble dry low. Cool iron if necessary.

front

back