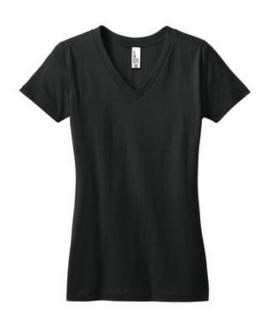

## Juniors The Concert Tee<sup>®</sup> V-Neck. DT5501

Be your own fan in this soft essential.

- 4.5-ounce, 100% soft spun cotton, 30 singles
- 50/50 soft spun cotton/poly (Neon)
- 90/10 soft spun cotton/poly (Heather Grey)
- Tear-aw ay tag