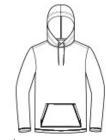

# District <sup>®</sup> Featherweight French Terry <sup>™</sup> Hoodie DT571

A laid-back vibe captured in a soft hoodie.

- 4.5-ounce, 70/30 combed ring spun cotton/poly French terry, 40 singles
- Tear-aw ay label
- Back neck tape
- Unlined hood
- Front pouch pocket
- Dyed-to-match draw cords with metal tips and grommets