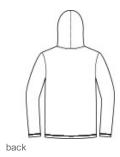

# District <sup>®</sup> Featherweight French Terry <sup>™</sup> Hoodie DT571

A laid-back vibe captured in a soft hoodie.

- 4.5-ounce, 70/30 combed ring spun cotton/poly French terry, 40 singles
- Tear-aw ay label
- Back neck tape
- Unlined hood
- Front pouch pocket
- Dyed-to-match draw cords with metal tips and grommets