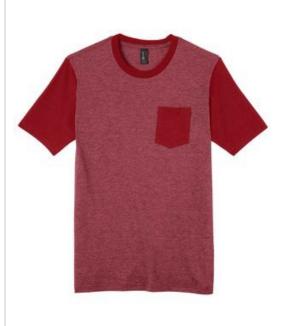

# DISCONTINUED District<sup>®</sup> Young Mens Very Important Tee<sup>®</sup> with Contrast Sleeves and Pocket. DT6000SP

Contrast sleeves and a pocket add a whole new level of importance.

- 4.3-ounce, 100% ring spun combed cotton, 30 singles
- 50/50 ring spun combed cotton/poly (Heathers)
- 90/10 ring spun combed cotton/poly (White/Light Heather Grey)
- Tear-aw ay tag
- Left chest pocket