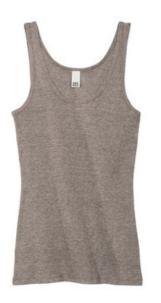

## District<sup>®</sup> Women's V.I.T.<sup>™</sup>Rib Tank DT6021

Versatile in the most important w ays, this rib tank can stand alone or effortlessly layer.

- 5.2-ounce, 50/50 combed ring spun cotton/polyester, 40
- singles
- 2x2 rib knit fabrication
- Bound neck and armholes
- Tear-aw ay label