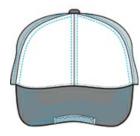

# **Leather Bill Distressed Cap DT611**

A real head-turner rendered with a leather bill, thick contrast stitching and a subtle sun-bleached treatment.

- 100% cotton twill, 100% genuine leather bill
- Unstructured
- Low profile
- 100% leather strap with buckle closure

Due to a special finishing process, distress and color may vary.

back