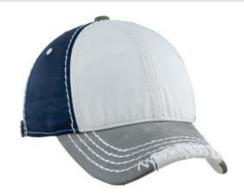

# **Leather Bill Distressed Cap DT611**

A real head-turner rendered with a leather bill, thick contrast stitching and a subtle sun-bleached treatment.

- 100% cotton twill, 100% genuine leather bill
- Unstructured
- Low profile
- 100% leather strap with buckle closure

Due to a special finishing process, distress and color may vary.

back