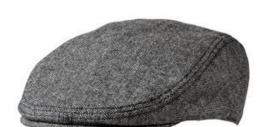

# Cabby Hat DT621

The hat for a look that stops traffic.

- Solid herringbone: 100% cotton
- Two color herringbone: 60/40 viscose/wool
- 100% cotton lining
- S/M measures 56 cm or 7 hat size
- L/XL measures 58 cm or 7-1/4 hat size