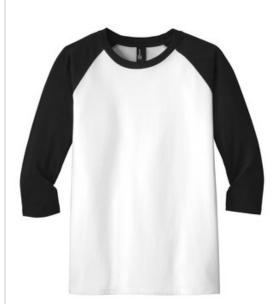

# DISCONTINUED District $^{\circledR}$ Youth Very Important Tee $^{\circledR}$ 3/4-Sleeve . DT6210Y

Major-league style and laid-back comfort.

- 4.3-ounce, 100% combed ring spun cotton body (All colors, Black/White)
- 60/40 combed ring spun cotton/poly (Heathers, Frost sleeves only)
- 90/10 combed ring spun cotton/poly (Light Heather Grey sleeves only)
- 1x1 rib knit neck
- Back neck tape
- Tear-aw ay label